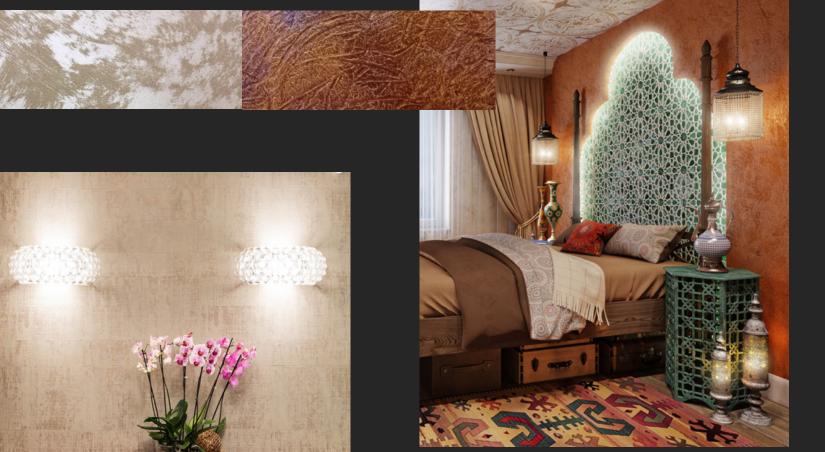

### **UNDERSTATED LUXURY**

Whether it's a distressed wall finish or a subtle metallic shine, **ELEMENTS** is designed to elevate the look of your space with minimal effort. Evoke a sense of elegance and luxury with effects that elevates the ambience of your space.

## **CREATIVE EXPRESSION AND INDIVIDUALITY**

Explore endless possibilities for transforming your space. **ELEMENTS** will bring your creative vision to life — a seaside escape with fabric and sandy textures, an urban retreat with grunge and metal. Combine different effects from our collections to create a look that is

# **METALS**

The lustrous finish and shine of earthly metals.

Add a touch of shine to an accent wall with a precious metal finish.

Even small accent spaces using these effects make a big difference.

METALS SHELLS STONES FABRICS COSMOS COLLECTIONS