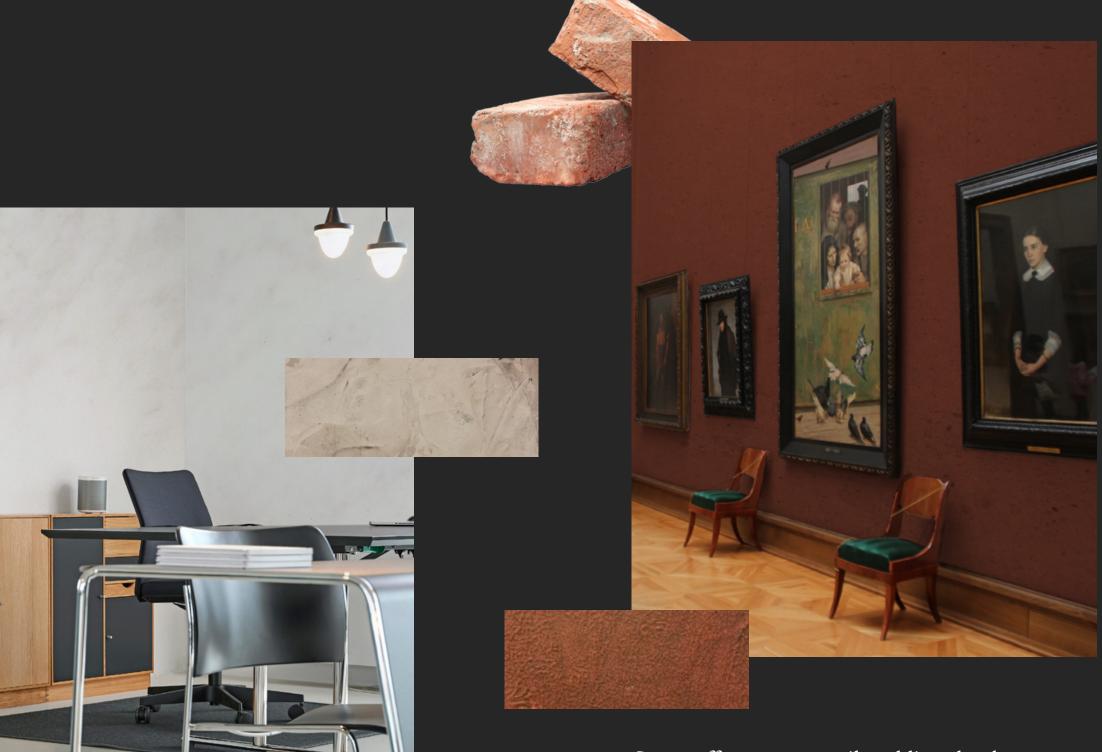

# **STONES**

The textures and colors of the earth's surface.

Combine different stone finishes in one space for a distinct look.

Marble works well with neutral tones.

**GRANITE** 

A speckled rock finish with the right attitude and texture.

#### **PYRITE**

A distinct combination of refined and raw with an aged metallic sheen.

SLATE

A versatile matte stone finish that is easy to maintain.

MARBLE

The sophisticated look of Italian marble.

**RED LIMESTONE** 

Bold, textured red.

CLAY

Bring in an earthy and natural vibe.

**IRON ORE** 

A stippled mineral with a little shine.

**GRUNGE CONCRETE** 

Give your wall some aged character with grunge concrete.

Stone effects are versatile, adding depth and dimension to a space without calling too much attention to itself.