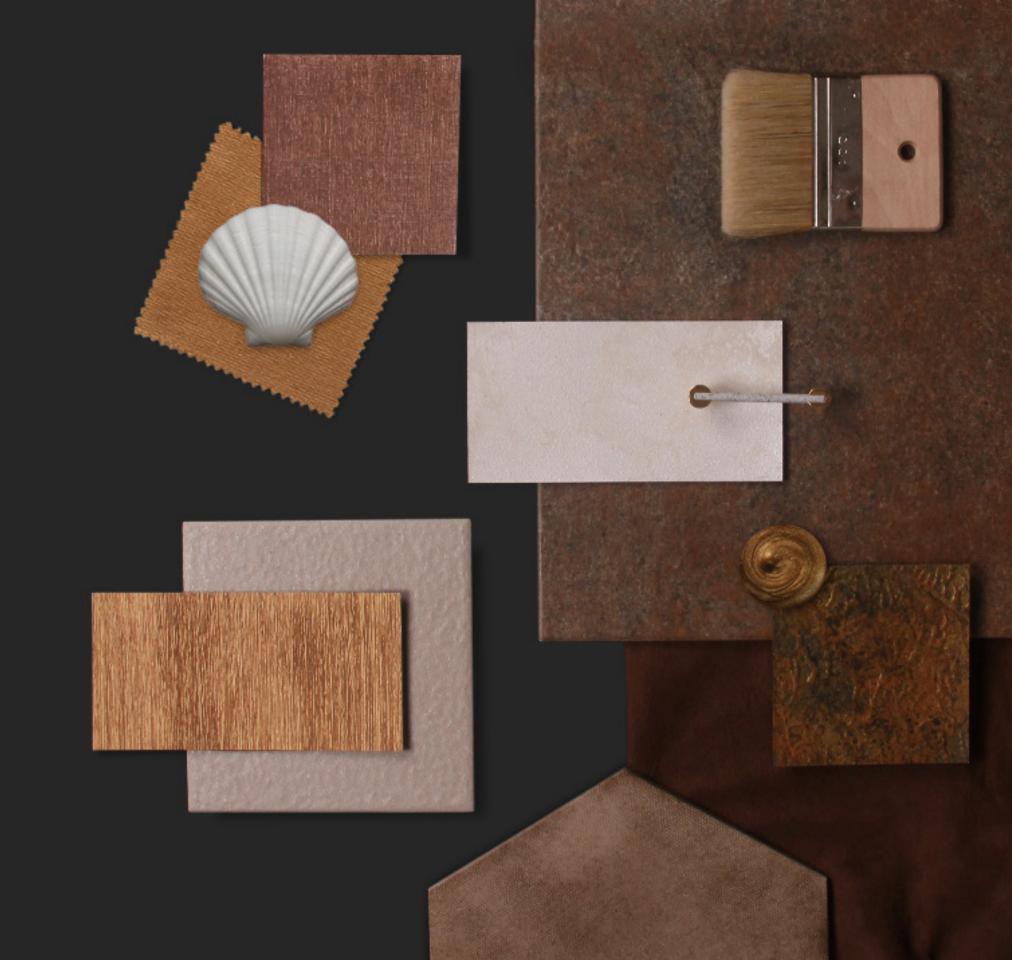

#### SHELLS

Be closer to the sea with sandy textures and shell finishes.

# **SHELLS**

The call of the ocean, the textures of the sea.

Evoke a sense of calm with a sandy turquoise finish to remind you of the seaside.

Add a subtle touch of elegance to a minimal space.

**METALS SHELLS STONES FABRICS** COSMOS

**BEACH SAND** 

Imagine sand as it blows along the beach shore.

OYSTER SHELL

Rough lines and deep ridges like the outside of a shell.

**RAW PEARL** 

COLLECTIONS

**CLAM SHELL** 

The understated elegance of pearl. A swirled texture with subtle shine.

MUSSELS

Gentler waves of texture on a smooth surface.

Play up a theme with colors and effects from this collection.

Don't be afraid to mix these effects with other patterns, prints and pops of color.

SHELLS