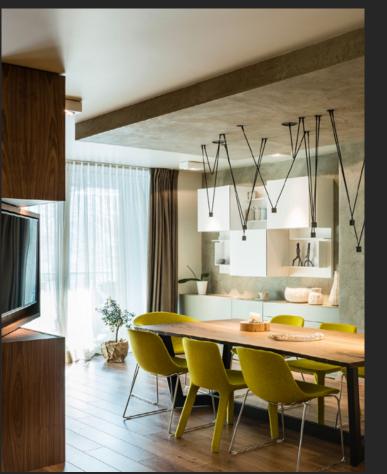

ny paint effects into intuitive collections to help you achieve your own **SPECTACULAR SPACE**. Finding the right **ELEMENT** is easy when these are arranged according to the material they resemble.

In the next few pages, you'll find five collections—each containing plenty of **ELEMENTS** paint effects to choose from.





Choose a collection to explore by clicking on the labels below.

#### **METALS**

Add subtle lustre and shine using natural metals.

#### SHELLS

Be closer to the sea with sandy textures and shell finishes.

#### **STONES**

Bring in the earth's natural textures with stone textures.

#### **FABRICS**

Add a touch of softness to your space with weaves and silks.

#### COSMOS

Explore another world with effects that mimic galaxies and terrain.



SHELLS

**METALS** 







# **METALS**

The lustrous finish and shine of earthly metals.

Add a touch of shine to an accent wall with a precious metal finish.

Even small accent spaces using these effects make a big difference.

METALS SHELLS STONES FABRICS COSMOS COLLECTIONS



**METAL ORE** 

The rough texture of ore gives depth and character to any space.



#### **ANTIQUE METAL**

Relive another era with these vintage finishes.



#### **CRACKED EARTH**

Beauty in the chaos of a distressed and aged metallic finish.



#### RIDGED METAL

Combed metallics give a sense of direction.







Metallics aren't limited to industrial spaces — they can be homey too.

METALS SHELLS STONES FABRICS COSMOS

COLLECTIONS



RAW METAL

Get industrial with muted shine with subtle metal grain texture.



METALLIC CONCRETE

Ligh