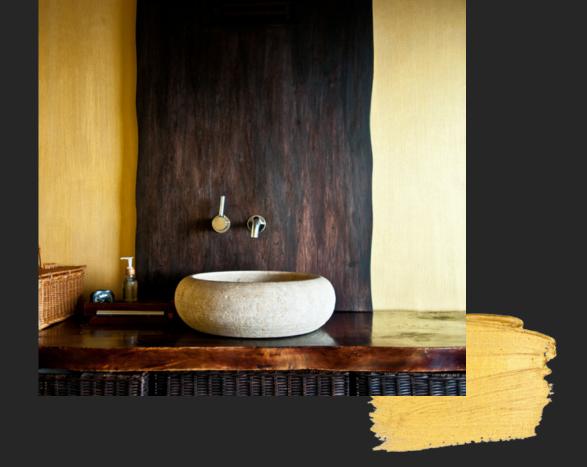

# **STONES**

The textures and colors of the earth's surface.

Combine different stone finishes in one space for a distinct look.

Marble works well with neutral tones.

**GRANITE** 

A speckled rock finish with the right attitude and texture.

#### **PYRITE**

A distinct combination of refined and raw with an aged metallic sheen.

SLATE

A versatile matte stone finish that is easy to maintain.

MARBLE

The sophisticated look of Italian marble.

**RED LIMESTONE** 