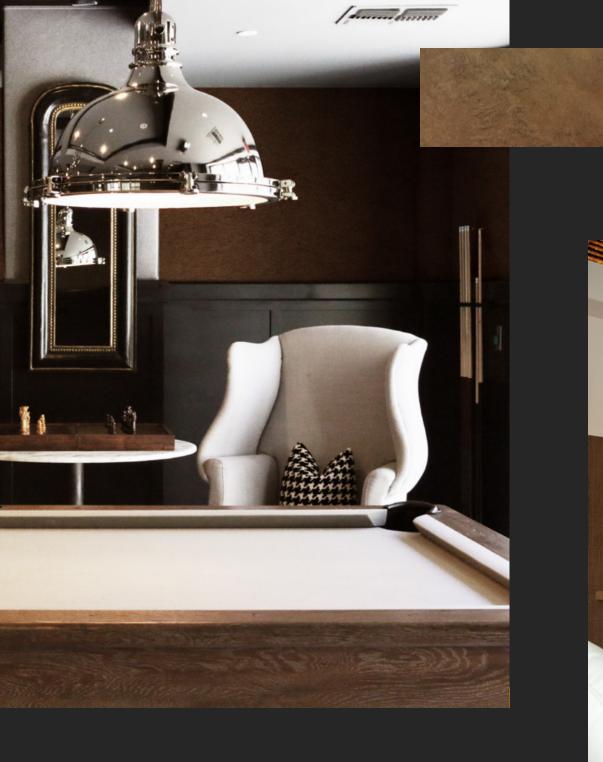

#### **METALS**

Add subtle lustre and shine using natural metals.

# **METALS**

The lustrous finish and shine of earthly metals.

Add a touch of shine to an accent wall with a precious metal finish.

Even small accent spaces using these effects make a big difference.

METALS SHELLS STONES FABRICS COSMOS COLLECTIONS

A little paint effect can go a long way — use a stencil with our metallic paints to add shine on a blank space.

A metallic accent wall also complements a space built on tones of a single color.

SHELLS

**METALS** 