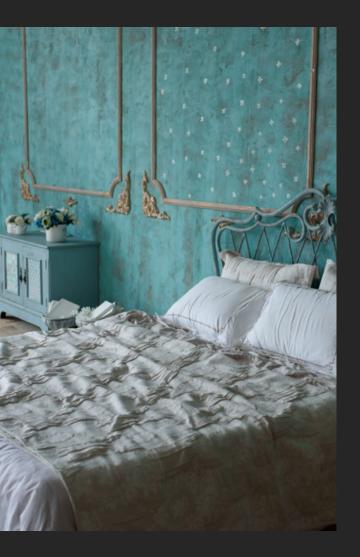

# **SHELLS**

The call of the ocean, the textures of the sea.

Evoke a sense of calm with a sandy turquoise finish to remind you of the seaside.

Add a subtle touch of elegance to a minimal space.

**METALS SHELLS STONES FABRICS** COSMOS

**BEACH SAND** 

Imagine sand as it blows along the beach shore.

OYSTER SHELL

Rough lines and deep ridges like the outside of a shell.

**RAW PEARL** 

COLLECTIONS

**CLAM SHELL** 

The understated elegance of pearl. A swirled texture with subtle shine.

MUSSELS

Gentler waves of texture on a smooth surface.

Play up a theme with colors and effects from this collection.

Don't be afraid to mix these effects with other patterns, prints and pops of color.

SHELLS