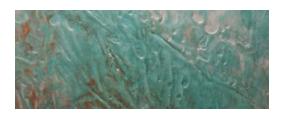

# **SHELLS**

The call of the ocean, the textures of the sea.

Evoke a sense of calm with a sandy turquoise finish to remind you of the seaside.

Add a subtle touch of elegance to a minimal space.

**METALS SHELLS STONES FABRICS** COSMOS

**BEACH SAND** 

Imagine sand as it blows along the beach shore.

OYSTER SHELL

Rough lines and deep ridges like the outside of a shell.

**RAW PEARL** 

COLLECTIONS

**CLAM SHELL** 

The understated elegance of pearl. A swirled texture with subtle shine.

MUSSELS

Gentler waves of texture on a smooth surface.

Play up a theme with colors and effects from this collection.

Don't be afraid to mix these effects with other patterns, prints and pops of color.

SHELLS