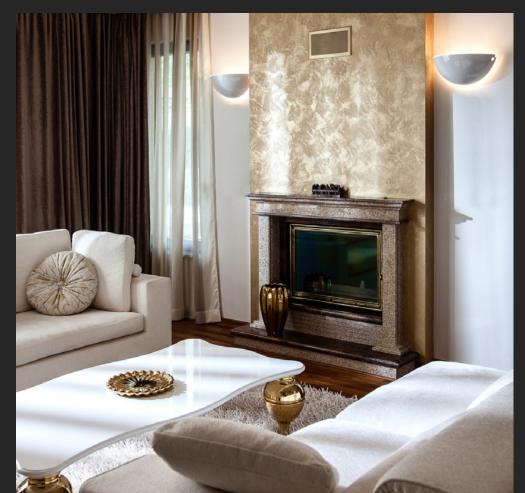

### **UNDERSTATED LUXURY**

Whether it's a distressed wall finish or a subtle metallic shine, **ELEMENTS** is designed to elevate the look of your space with minimal effort. Evoke a sense of elegance and luxury with effects that elevates the ambience of your space.

## **CREATIVE EXPRESSION AND INDIVIDUALITY**

Explore endless possibilities for transforming your space. **ELEMENTS** will bring your creative vision to life — a seaside escape with fabric and sandy textures, an urban retreat with grunge and metal. Combine different effects from our collections to create a look that is