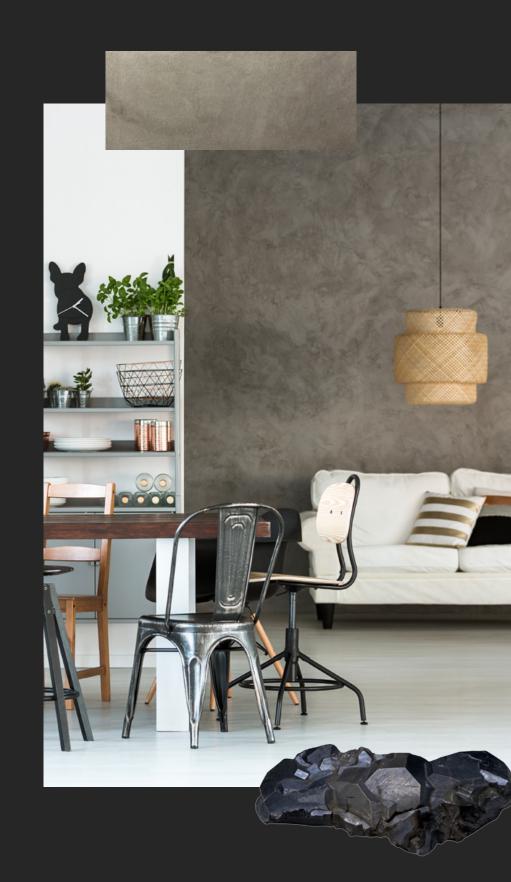

# COSMOS

The ethereal mysteries and wonders of the universe.

Get a glimpse of another world in your home with these terrain-like finishes.

Make a bold statement in your minimalist space.

#### **CRACKED EARTH**

Picture the cracks of the dry desert lands.

#### **CRYSTAL**

Intergalactic ice formations for unique shapes.

#### **COSMIC GRANITE**

A stony finish that tells of the many stories of stars

LIGHTNING STORM

A veined network of lightning gives rich character and texture.

Use these terrain-like finishes on ceilings and walls to create lots of depth and texture.