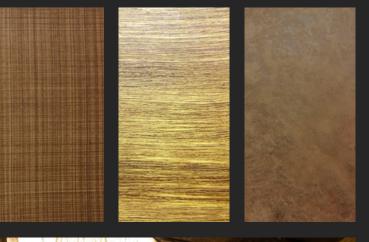

# **METALS**

The lustrous finish and shine of earthly metals.

Add a touch of shine to an accent wall with a precious metal finish.

Even small accent spaces using these effects make a big difference.

METALS SHELLS STONES FABRICS COSMOS COLLECTIONS

#### RIDGED METAL

Combed metallics give a sense of direction.

Metallics aren't limited to industrial spaces — they can be homey too.

METALS SHELLS STONES FABRICS COSMOS

COLLECTIONS

RAW METAL

Get industrial with muted shine with subtle metal grain texture.