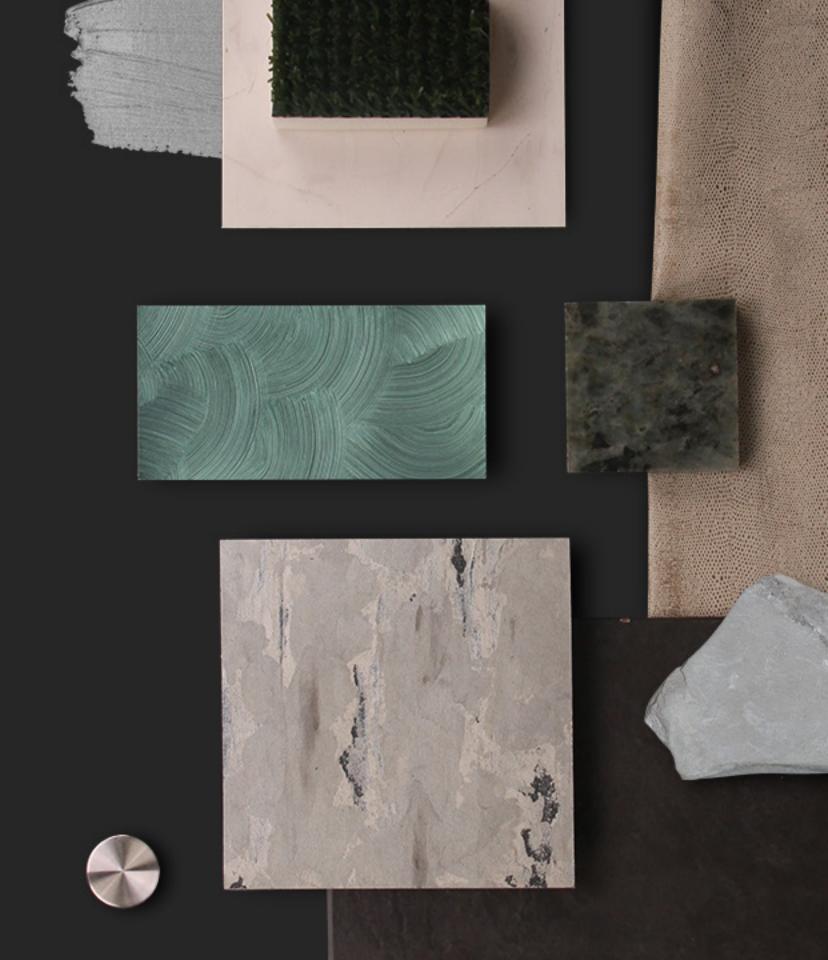

#### **STONES**

Bring in the earth's natural textures with stone textures.

# **STONES**

The textures and colors of the earth's surface.

Combine different stone finishes in one space for a distinct look.

Marble works well with neutral tones.

**GRANITE** 

A speckled rock finish with the right attitude and texture.

**ASPHALT** 

A stippled flat finish with a grainy look.

**BEACH SAND** 

Imagine sand as it blows along the beach shore.

#### **PYRITE**

A distinct combination of refined and raw with an aged metallic sheen.

SLATE

A versatile matte stone finish that is easy to maintain.

MARBLE

The sophisticated look of Italian marble.

**RED LIMESTONE** 

Bold, textured red.

CLAY

Bring in an earthy and natural vibe.

**IRON ORE** 

A stippled mineral with a little shine.

**GRUNGE CONCRETE** 

Give your wall some aged character with grunge concrete.

Stone effects are versatile, adding depth and dimension to a space without calling too much attention to itself.