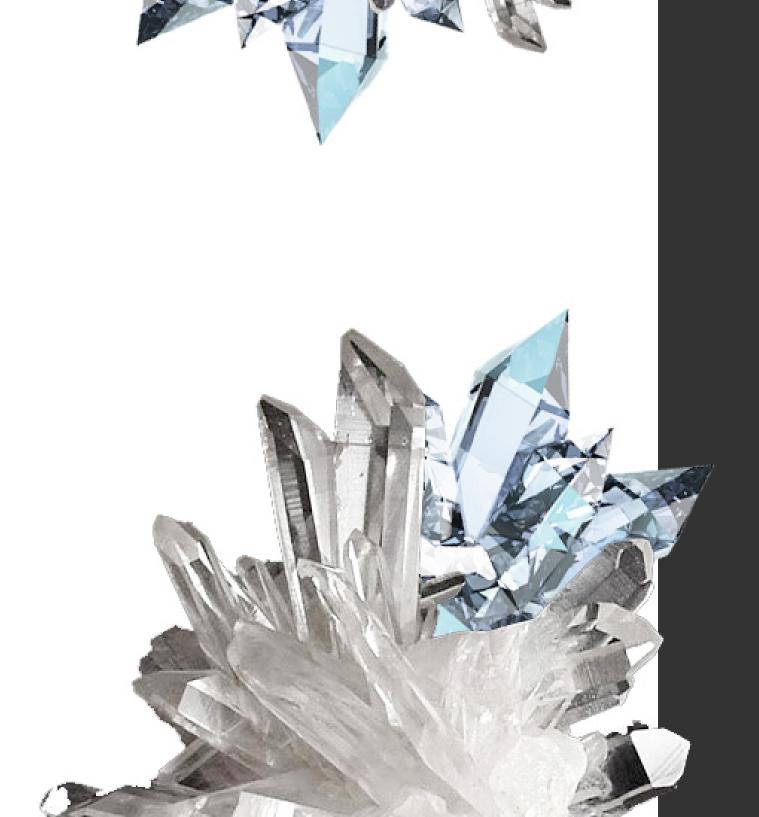

# COSMOS

The ethereal mysteries and wonders of the universe.

Get a glimpse of another world in your home with these terrain-like finishes.

Make a bold statement in your minimalist space.

#### **CRYSTAL**

Intergalactic ice formations for unique shapes.

Add a cosmic finish to create an otherworldy setting for your space.

Now that you've seen what **ELEMENTS** can do, let's work on your space together.