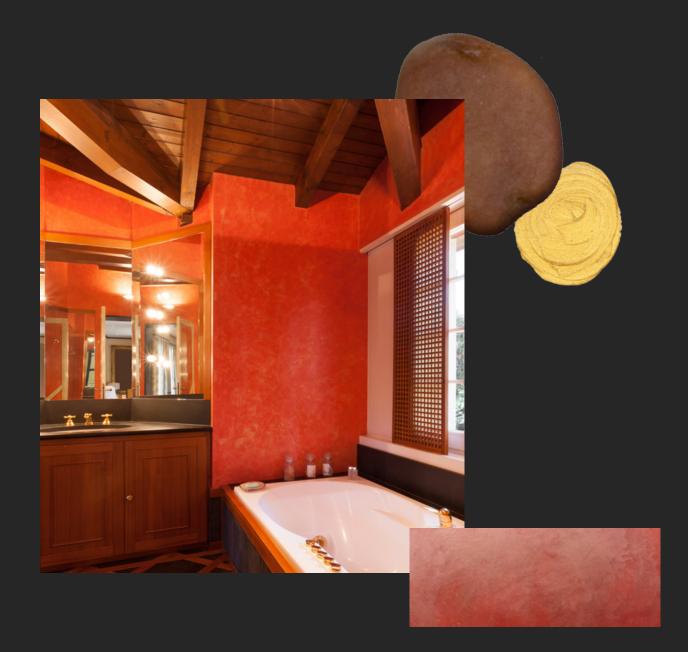

# **STONES**

The textures and colors of the earth's surface.

Combine different stone finishes in one space for a distinct look.

Marble works well with neutral tones.

**GRANITE** 

A speckled rock finish with the right attitude and texture.

**ASPHALT** 

A stippled flat finish with a grainy look.

**BEACH SAND** 

Imagine sand as it blows along the beach shore.

#### **PYRITE**

A distinct combination of refined and raw with an aged metallic sheen.

SLATE

A versatile matte stone finish that is easy to maintain.

MARBLE

The sophisticated look of Italian marble.

**RED LIMESTONE** 

Bold, textured red.

CLAY

Bring in an earthy and natural vibe.

**IRON ORE** 

A stippled mineral with a little shine.

**GRUNGE CONCRETE** 

Give your wall some aged character with grunge concrete.

Stone effects are versatile, adding depth and dimension to a space without calling too much attention to itself.