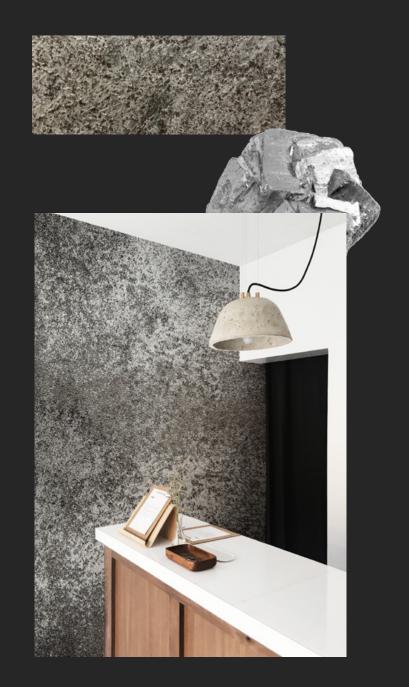

METALLIC CONCRETE

Lightly brushed concrete with strokes of grain.

SANDBLASTED METAL

A sandy, speckled finish with lots of texture.

A single shade of metal can provide an interesting contrast to a neutral space.

# **STONES**

The textures and colors of the earth's surface.

Combine different stone finishes in one space for a distinct look.

Marble works well with neutral tones.

**GRANITE** 

A speckled rock finish with the right attitude and texture.