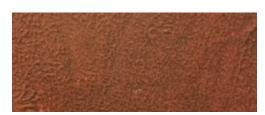

#### **PYRITE**

A distinct combination of refined and raw with an aged metallic sheen.

SLATE

A versatile matte stone finish that is easy to maintain.

MARBLE

The sophisticated look of Italian marble.

**RED LIMESTONE** 

Bold, textured red.

CLAY

Bring in an earthy and natural vibe.

**IRON ORE** 

A stippled mineral with a little shine.

**GRUNGE CONCRETE** 

Give your wall some aged character with grunge concrete.

Stone effects are versatile, adding depth and dimension to a space without calling too much attention to itself.