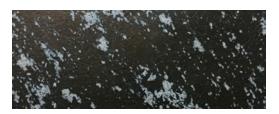

# **STONES**

The textures and colors of the earth's surface.

Combine different stone finishes in one space for a distinct look.

Marble works well with neutral tones.

**GRANITE** 

A speckled rock finish with the right attitude and texture.