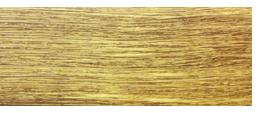

# **STONES**

The textures and colors of the earth's surface.

Combine different stone finishes in one space for a distinct look.

Marble works well with neutral tones.

**GRANITE** 

A speckled rock finish with the right attitude and texture.

#### **PYRITE**

A distinct combination of refined and raw with an aged metallic sheen.

SLATE

A versatile matte stone finish that is easy to maintain.

MARBLE

The sophisticated look of Italian marble.

**RED LIMESTONE** 