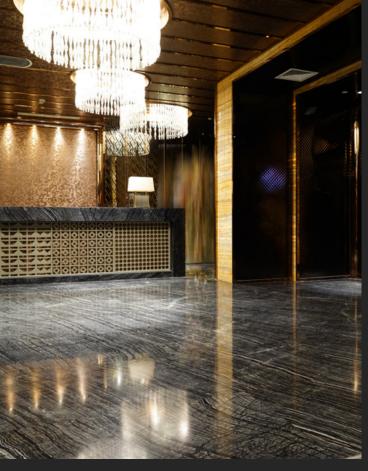

# **STONES**

The textures and colors of the earth's surface.

Combine different stone finishes in one space for a distinct look.

Marble works well with neutral tones.

**GRANITE** 

A speckled rock finish with the right attitude and texture.

#### **PYRITE**

A distinct combination of refined and raw with an aged metallic sheen.

SLATE

A versatile matte stone finish that is easy to maintain.

MARBLE

The sophisticated look of Italian marble.

**RED LIMESTONE** 