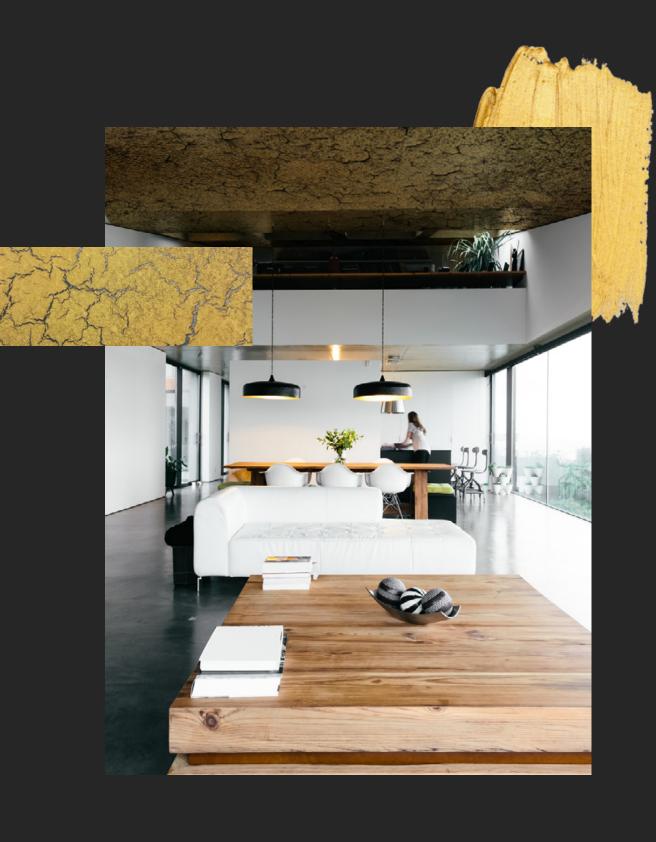

#### **COSMIC GRANITE**

A stony finish that tells of the many stories of stars

LIGHTNING STORM

A veined network of lightning gives rich character and texture.

Use these terrain-like finishes on ceilings and walls to create lots of depth and texture.