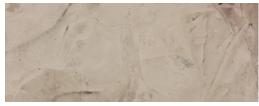

# **STONES**

The textures and colors of the earth's surface.

Combine different stone finishes in one space for a distinct look.

Marble works well with neutral tones.

**GRANITE** 

A speckled rock finish with the right attitude and texture.

**ASPHALT** 

A stippled flat finish with a grainy look.

**BEACH SAND** 

Imagine sand as it blows along the beach shore.

#### **PYRITE**

A distinct combination of refined and raw with an aged metallic sheen.

SLATE

A versatile matte stone finish that is easy to maintain.

MARBLE

The sophisticated look of Italian marble.

**RED LIMESTONE** 