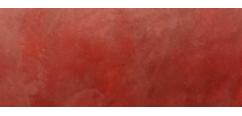

#### **PYRITE**

A distinct combination of refined and raw with an aged metallic sheen.

SLATE

A versatile matte stone finish that is easy to maintain.

MARBLE

The sophisticated look of Italian marble.

**RED LIMESTONE** 

Bold, textured red.

CLAY

Bring in an earthy and natural vibe.

**IRON ORE** 

A stippled mineral with a little shine.

**GRUNGE CONCRETE** 

Give your wall some aged character with grunge concrete.

Stone effects are versatile, adding depth and dimension to a space without calling too much attention to itself.