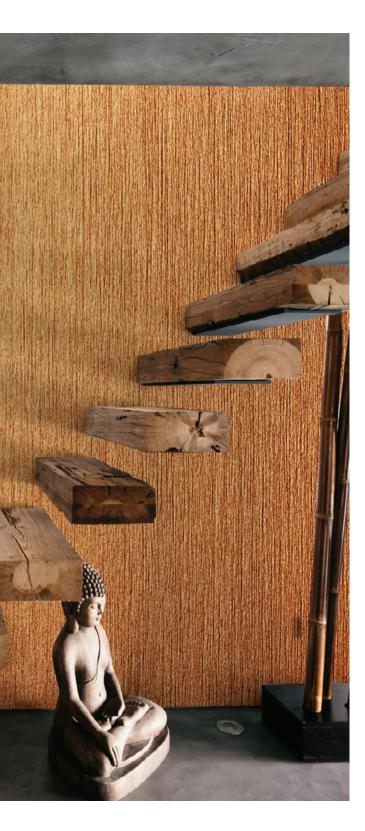

# **FABRICS**

The luxurious beauty of woven wonders and rich silks.

Weave elegance into your walls by mixing and matching different textures.

Soften up a space with a fabric texture for more relaxed surroundings.

**CRINKLED CREPE** 

Gently creased and pleated folds for vertical texture.

**STONES** 

**RAW SILK** 

Woven threads with a subtle sheen for textured opulence.

**THREADS** 

Wisps of loose threads running in the wind.