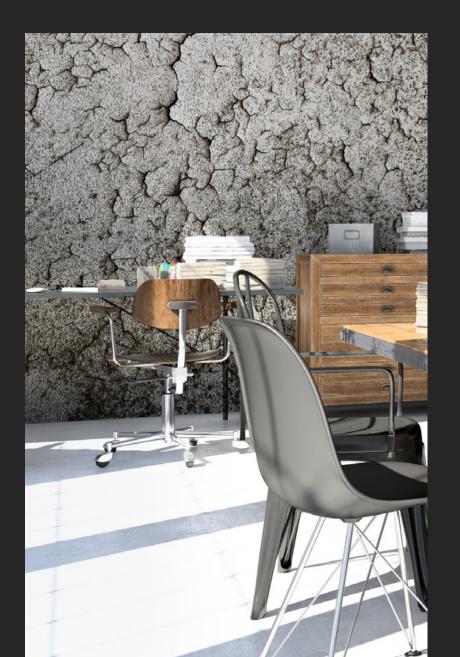

# **STONES**

The textures and colors of the earth's surface.

Combine different stone finishes in one space for a distinct look.

Marble works well with neutral tones.

**GRANITE** 

A speckled rock finish with the right attitude and texture.

Bold, textured red.

CLAY

Bring in an earthy and natural vibe.

**IRON ORE** 

A stippled mineral with a little shine.

**GRUNGE CONCRETE** 

Give your wall some aged character with grunge concrete.

Stone effects are versatile, adding depth and dimension to a space without calling too much attention to itself.