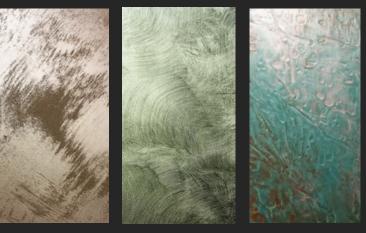

# **STONES**

The textures and colors of the earth's surface.

Combine different stone finishes in one space for a distinct look.

Marble works well with neutral tones.

**GRANITE** 

A speckled rock finish with the right attitude and texture.

Bold, textured red.

CLAY

Bring in an earthy and natural vibe.

**IRON ORE** 

A stippled mineral with a little shine.

**GRUNGE CONCRETE** 

Give your wall some aged character with grunge concrete.

Stone effects are versatile, adding depth and dimension to a space without calling too much attention to itself.