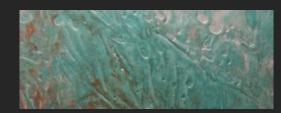

# **SHELLS**

The call of the ocean, the textures of the sea.

Evoke a sense of calm with a sandy turquoise finish to remind you of the seaside.

Add a subtle touch of elegance to a minimal space.

**METALS SHELLS STONES FABRICS** COSMOS

**BEACH SAND** 

Imagine sand as it blows along the beach shore.

OYSTER SHELL

Rough lines and deep ridges like the outside of a shell.

**RAW PEARL** 

COLLECTIONS

**CLAM SHELL** 

The understated elegance of pearl. A swirled texture with subtle shine.

MUSSELS

Gentler waves of texture on a smooth surface.

Play up a theme with colors and effects from this collection.

Don't be afraid to mix these effects with other patterns, prints and pops of color.

SHELLS