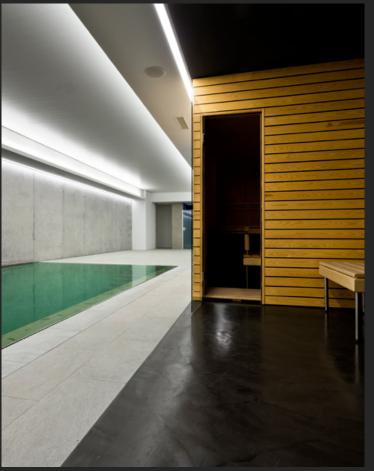

### **UNDERSTATED LUXURY**

Whether it's a distressed wall finish or a subtle metallic shine, **ELEMENTS** is designed to elevate the look of your space with minimal effort. Evoke a sense of elegance and luxury with effects that elevates the ambience of your space.

## **CREATIVE EXPRESSION AND INDIVIDUALITY**

Explore endless possibilities for transforming your space. **ELEMENTS** will bring your creative vision to life — a seaside escape with fabric and sandy textures, an urban retreat with grunge and metal. Combine different effects from our collections to create a look that is