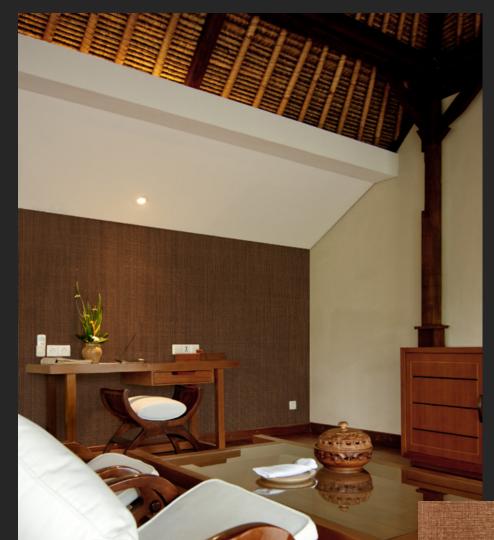

#### **FABRICS**

Add a touch of softness to your space with weaves and silks.

# **FABRICS**

The luxurious beauty of woven wonders and rich silks.

Weave elegance into your walls by mixing and matching different textures.

Soften up a space with a fabric texture for more relaxed surroundings.

Keep your white walls and use the fabric texture as an accent on the ceiling.

Add a woven touch to a traditionally designed space.

METALS

**FABRICS** 

ELEMENTS
Infinite Possibilities by ESPRESSO