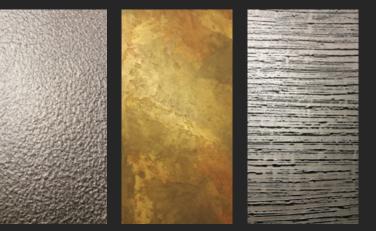

# **METALS**

The lustrous finish and shine of earthly metals.

Add a touch of shine to an accent wall with a precious metal finish.

Even small accent spaces using these effects make a big difference.

METALS SHELLS STONES FABRICS COSMOS COLLECTIONS

**METAL ORE** 

The rough texture of ore gives depth and character to any space.

#### **ANTIQUE METAL**

Relive another era with these vintage finishes.

#### **CRACKED EARTH**

Beauty in the chaos of a distressed and aged metallic finish.

#### RIDGED METAL

Combed metallics give a sense of direction.

Metallics aren't limited to industrial spaces — they can be homey too.

METALS SHELLS STONES FABRICS COSMOS

COLLECTIONS

RAW METAL

Get industrial with muted shine with subtle metal grain texture.