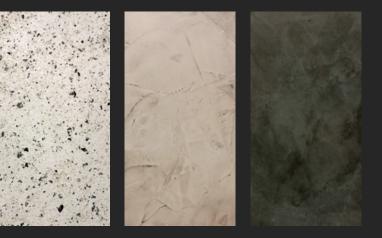

# **STONES**

The textures and colors of the earth's surface.

Combine different stone finishes in one space for a distinct look.

Marble works well with neutral tones.

**GRANITE** 

A speckled rock finish with the right attitude and texture.

**ASPHALT** 

A stippled flat finish with a grainy look.

**BEACH SAND** 

Imagine sand as it blows along the beach shore.

#### **PYRITE**

A distinct combination of refined and raw with an aged metallic sheen.

SLATE

A versatile matte stone finish that is easy to maintain.

MARBLE

The sophisticated look of Italian marble.

**RED LIMESTONE** 

Bold, textured red.

CLAY

Bring in an earthy and natural vibe.

**IRON ORE** 

A stippled mineral with a little shine.

**GRUNGE CONCRETE** 

Give your wall some aged character with grunge concrete.

Stone effects are versatile, adding depth and dimension to a space without calling too much attention to itself.